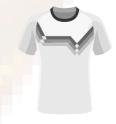

#### Identify the team from their shirt

Portugal Brazil Australia

Saudi Arabia England

Spain Denmark Germany

Iceland Egypt Tunisia

Nigeria Croatia

Costa Rica Morocco

Colombia South Korea

France

Belgium

Japan

The Super Eagles Nigeria Los Cafeteros Colombia Our Boys Iceland The Team Germany

Lions of the Atlas Morocco

Little Canary Brazil

The Navigators Portugal

Blue Samurai Japan The Red Fury Spain

The Selection Costa Rica The Pharaohs Egypt

Eagles of Carthage Tunisia

Croatia

Brazil

Spain

Argentina

Germany

Costa Rica