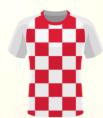

#### Match the Team to their Nickname Identify the team from their shirt

Portugal Brazil

Australia

Saudi Arabia

England

Spain Denmark

Germany

Iceland

#### Identify the team from their shirt

Portugal Brazil Australia

Saudi Arabia England

Spain Denmark Germany

Iceland Egypt Tunisia

Nigeria Croatia

Costa Rica Morocco

Colombia South Korea