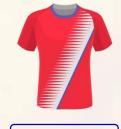

#### Identify the team from their shirt

Portugal Brazil Australia

Saudi Arabia England

Spain Denmark Germany

Iceland Egypt Tunisia

Nigeria Croatia

Costa Rica Morocco

Colombia South Korea

France

Belgium

Japan

The Super Eagles Nigeria Los Cafeteros Colombia Our Boys Iceland The Team Germany

Lions of the Atlas Morocco

Little Canary Brazil

The Navigators Portugal

Blue Samurai Japan The Red Fury Spain

The Selection Costa Rica The Pharaohs Egypt

Eagles of Carthage Tunisia

Croatia

Brazil

Spain

Argentina

Germany

Costa Rica