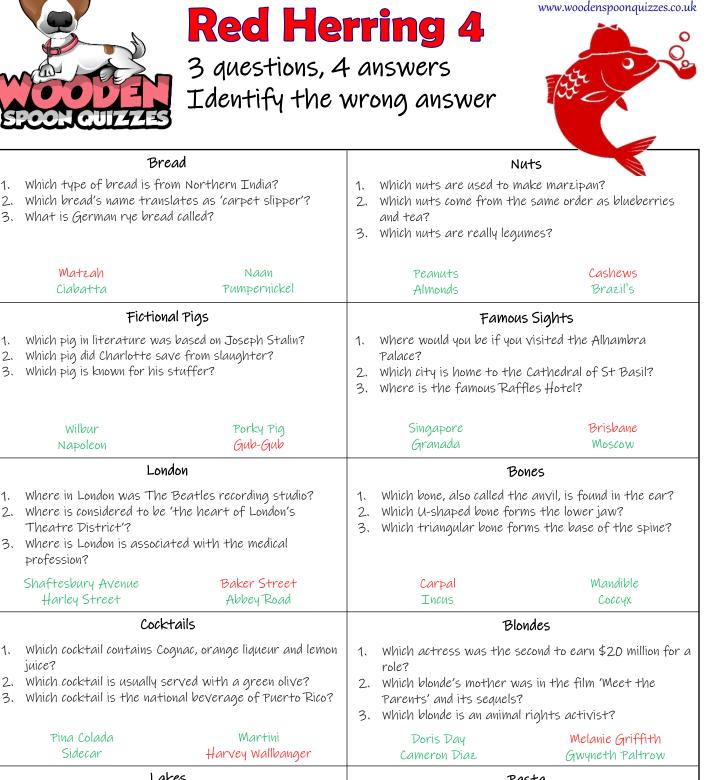

## **Red Herring 4**

Team Name

3 questions, 4 answers Identify the wrong answer

| Bread          |                                                                                                                                                                                              |                              |                                                                                                                                                                                                                          | Nuts                                                                                                                                                                                 |                                     |  |
|----------------|----------------------------------------------------------------------------------------------------------------------------------------------------------------------------------------------|------------------------------|--------------------------------------------------------------------------------------------------------------------------------------------------------------------------------------------------------------------------|--------------------------------------------------------------------------------------------------------------------------------------------------------------------------------------|-------------------------------------|--|
| 1.<br>2.<br>3. | <ol> <li>Which type of bread is from Northern India?</li> <li>Which bread's name translates as 'carpet slipper'?</li> </ol>                                                                  |                              |                                                                                                                                                                                                                          | <ol> <li>Which nuts are used to make marzipan?</li> <li>Which nuts come from the same order as blueberries<br/>and tea?</li> <li>Which nuts are really legumes?</li> </ol>           |                                     |  |
|                | Matzah<br>Ciabatta                                                                                                                                                                           | Naan<br>Pumpernickel         |                                                                                                                                                                                                                          | Peanuts<br>Almonds                                                                                                                                                                   | Cashews<br>Brazil's                 |  |
|                | Fictional Pigs                                                                                                                                                                               |                              |                                                                                                                                                                                                                          | Famous Sights                                                                                                                                                                        |                                     |  |
| 1.<br>2.<br>3. | . Which pig did Charlotte save from slaughter?                                                                                                                                               |                              |                                                                                                                                                                                                                          | <ol> <li>Where would you be if you visited the Alhambra<br/>Palace?</li> <li>Which city is home to the Cathedral of St Basil?</li> <li>Where is the famous Raffles Hotel?</li> </ol> |                                     |  |
|                | Wilbur<br>Napoleon                                                                                                                                                                           | Porky Pig<br>Gub-Gub         |                                                                                                                                                                                                                          | Singapore<br>Granada                                                                                                                                                                 | Brisbane<br>Moscow                  |  |
|                | London                                                                                                                                                                                       |                              |                                                                                                                                                                                                                          | Bones                                                                                                                                                                                |                                     |  |
| 1.<br>2.<br>3. | Where in London was The Beatles recording studio?<br>Where is considered to be 'the heart of London's<br>Theatre District'?<br>Where is London is associated with the medical<br>profession? |                              | <ol> <li>Which bone, also called the anvil, is found in the ear?</li> <li>Which U-shaped bone forms the lower jaw?</li> <li>Which triangular bone forms the base of the spine?</li> </ol>                                |                                                                                                                                                                                      |                                     |  |
|                | Shaftesbury Avenue<br>Harley Street                                                                                                                                                          | Baker Street<br>Abbey Road   |                                                                                                                                                                                                                          | Carpal<br>Incus                                                                                                                                                                      | Mandible<br>Coccyx                  |  |
|                | Cocktails                                                                                                                                                                                    |                              |                                                                                                                                                                                                                          | Blondes                                                                                                                                                                              |                                     |  |
| 1.<br>2.<br>3. | Which cocktail contains Cognac, orange liqueur and lemon<br>juice?<br>Which cocktail is usually served with a green olive?<br>Which cocktail is the national beverage of Puerto Rico?        |                              | <ol> <li>Which actress was the second to earn \$20 million for a role?</li> <li>Which blonde's mother was in the film 'Meet the Parents' and its sequels?</li> <li>Which blonde is an animal rights activist?</li> </ol> |                                                                                                                                                                                      |                                     |  |
|                | Pina Colada<br>Sidecar                                                                                                                                                                       | Martini<br>Harvey Wallbanger |                                                                                                                                                                                                                          | Doris Day<br>Cameron Diaz                                                                                                                                                            | Melanie Griffith<br>Gwyneth Paltrow |  |
|                | Lakes                                                                                                                                                                                        |                              |                                                                                                                                                                                                                          | Pasta                                                                                                                                                                                |                                     |  |
| 1.<br>2.<br>3. | Which is the longest freshwater lake in the world by<br>area?<br>Which lake is at the lowest point in Australia?<br>Which lake is at the lowest point on land?                               |                              |                                                                                                                                                                                                                          | <ol> <li>Which pasta is shaped like seashells?</li> <li>Which pasta is usually served with a Bolognese sauce?</li> <li>Which pasta is shaped like bow ties?</li> </ol>               |                                     |  |
|                | Baikal<br>Dead Sea                                                                                                                                                                           | Eyre<br>Superior             |                                                                                                                                                                                                                          | Linguine<br>Farfalle                                                                                                                                                                 | Spaghetti<br>Conchiglie             |  |

Score

www.woodenspoonquizzes.co.uk

1.

1.

2.

1.

1.

juice?

area?

Bread

Fictional Pigs

which pig in literature was based on Joseph Stalin?

London

Cocktails

Lakes

1. Which is the longest freshwater lake in the world by

2. Where is considered to be 'the heart of London's

3. Where is London is associated with the medical

which pig did Charlotte save from slaughter?

Naan

Pumpernickel

Porky Pig

Gub-Gub

Baker Street

Abbey Road

Martini

which type of bread is from Northern India?

3. What is German rye bread called?

3. Which pig is known for his stuffer?

Matzah

Ciabatta

wilbur

Napoleon

Theatre District'?

Shaftesbury Avenue

Harley Street

Pina Colada

Sidecar

profession?

## Answers

**Red Herring 4** 

3 questions, 4 answers Identify the wrong answer

- Pasta
- which pasta is shaped like seashells? 1.
- 2. Which pasta is usually served with a Bolognese sauce?

Spaghetti

Conchiglie

- 3. Which pasta is shaped like bow ties?
- 2. Which lake is at the lowest point in Australia? 3. Which lake is at the lowest point on land?

Baikal Dead Sea Eyre

Linguine

Farfalle